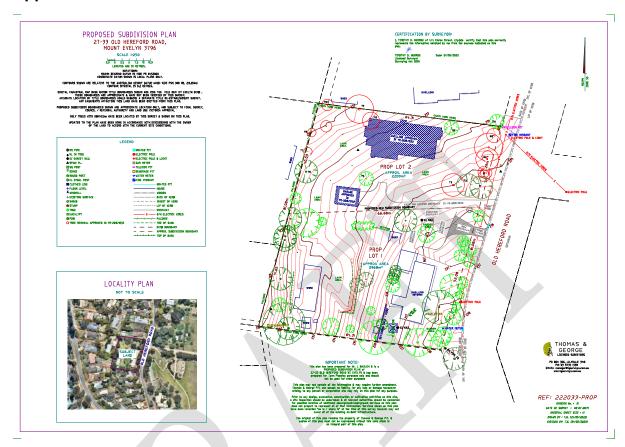

# 3. Land

This document applies to 27-33 Old Hereford Road, Mount Evelyn shown on the planning scheme maps as SCO4 on the Yarra Ranges Planning Scheme Map 41SCO.

The land will be subdivided in accordance with Appendix 1.